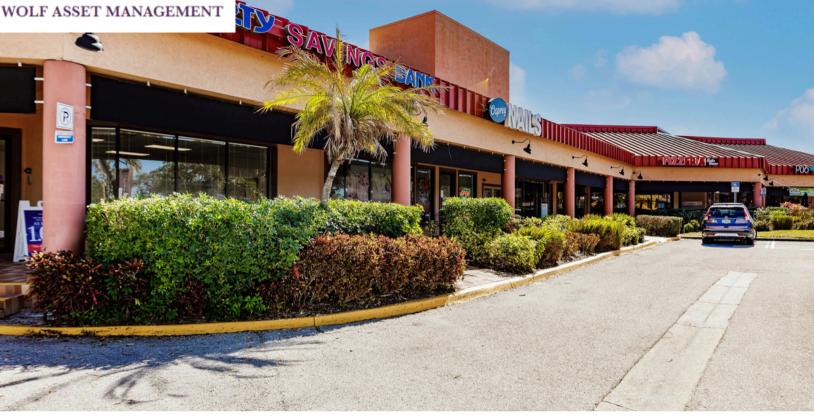

## 8383 South Tamiami Trail Sarasota, FL 34238

57 63 GLA: 42,238 SF

888

Year built: 1986

221 surface spaces (5.2/1,000 SF)

AADT: 43,400 vehicles/day

Square South has pylon signage at a lighted intersection on US 41 with excellent curb appeal. Close to mature residential and commercial centers including Target, Lowe's, Petco, Ulta, Total Wine, Publix, AMC Theaters, Costco, JC Penney, and more.