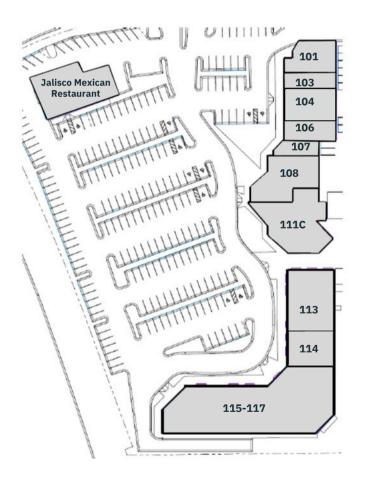

## **Featured Tenants**

| Suite   | Tenant                     |  |
|---------|----------------------------|--|
| 101     | Liberty Savings Bank       |  |
| 104     | Suncoast European Market   |  |
| 111     | First Watch                |  |
| 113     | My Salon Suite             |  |
| 114     | Arthur Murray Dance        |  |
| 115-117 | Millennium Physician Group |  |