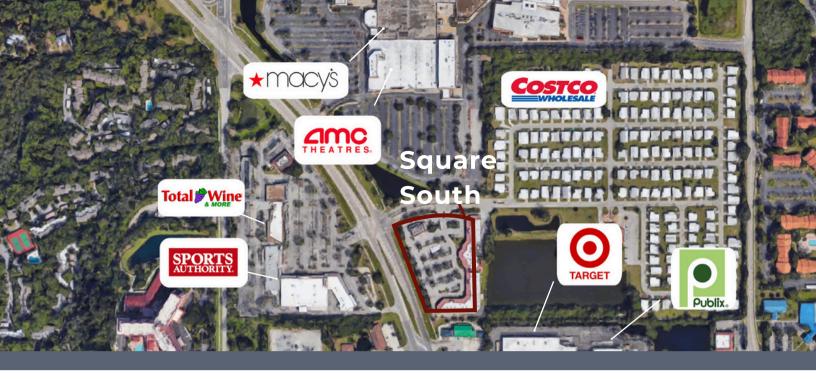

## 8383 South Tamiami Trail Sarasota, FL 34238

57 63 GLA: 42,238 SF

888

Year built: 1986

221 surface spaces (5.2/1,000 SF)

AADT: 43,400 vehicles/day

Square South has pylon signage at a lighted intersection on US 41 with excellent curb appeal. Close to mature residential and commercial centers including Target, Lowe's, Petco, Ulta, Total Wine, Publix, AMC Theaters, Costco, JC Penney, and more.