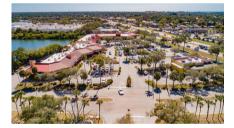

## 8383 South Tamiami Trail Sarasota, FL 34238

57 63 GLA: 42,238 SF

888

Year built: 1986

221 surface spaces (5.2/1,000 SF)

AADT: 43,400 vehicles/day

Square South has pylon signage at a lighted intersection on US 41 with excellent curb appeal. Close to mature residential and commercial centers including Target, Lowe's, Petco, Ulta, Total Wine, Publix, AMC Theaters, Costco, JC Penney, and more.