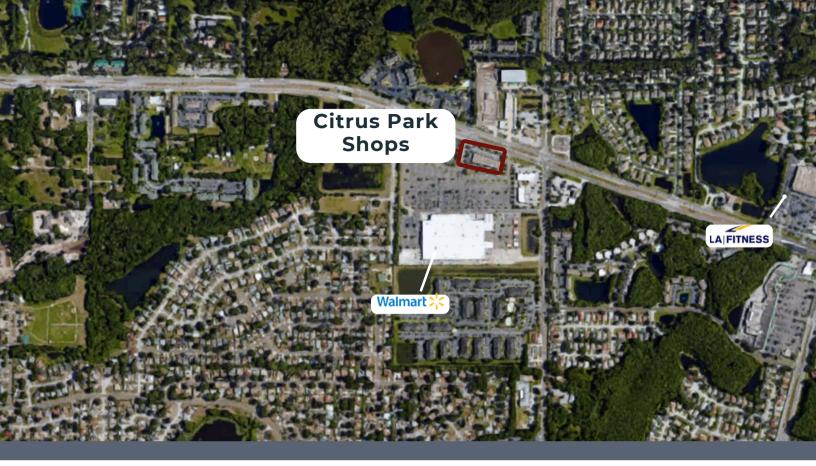

## **Citrus Park Shops**

6160 - 6182 Gunn Highway Tampa, FL 33625

GLA: 15,800 SF

Zoning: CI -

Commercial Intensive, Hillsborough County

(F

79 surface spaces (5/1,000 SF)

Year built: 2003

AADT: 36,000 vehicles/day

Citrus Park Shops shares an ingress road with a Walmart Supercenter and offers great retail, restaurant, and office opportunities. Citrus Park Shops provides tenants with excellent curb appeal, high visibility, and prominent signage on Gunn Highway. Multiple access points allow for easy ingress/egress.