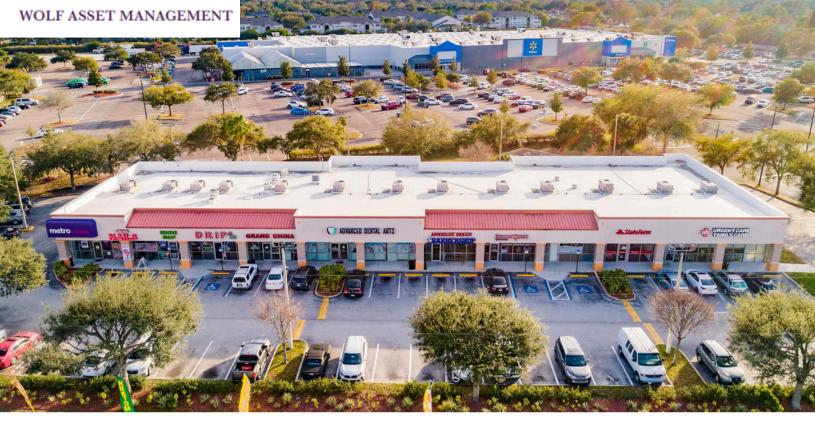

## **Citrus Park Shops**

6160 - 6182 Gunn Highway Tampa, FL 33625

GLA: 15,800 SF

Zoning: CI -

Commercial Intensive, Hillsborough County

(F

79 surface spaces (5/1,000 SF)

Year built: 2003

AADT: 36,000 vehicles/day

Citrus Park Shops shares an ingress road with a Walmart Supercenter and offers great retail, restaurant, and office opportunities. Citrus Park Shops provides tenants with excellent curb appeal, high visibility, and prominent signage on Gunn Highway. Multiple access points allow for easy ingress/egress.