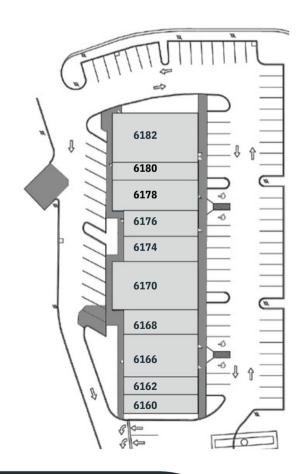

## **Featured Tenants**

| Suite | Tenant                   |  |
|-------|--------------------------|--|
| 6160  | MetroPCS                 |  |
| 6164  | Drip                     |  |
| 6170  | Advanced Dental Arts     |  |
| 6182  | Professional Urgent Care |  |