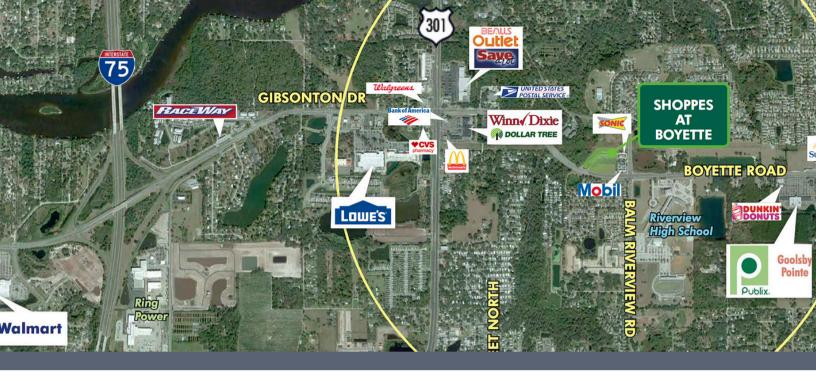

## **Shoppes of Boyette**

11224 - 11286 Boyette Road Riverview, FL 33569

GLA: 43,950 SF (including outparcels)

Year built: 2005 (Outparcels: 2020)

Zoning: PD-MU, Hillsborough County

231 surface spaces (5.3/1,000 SF)

AADT: 35,418 vehicles/day (Boyette Rd) 12,845 vehicles/day (Balm Riverview)

The same owner has completed a two-building development consisting of 10,000 SF retail in front of the plaza. This development is almost fully leased.