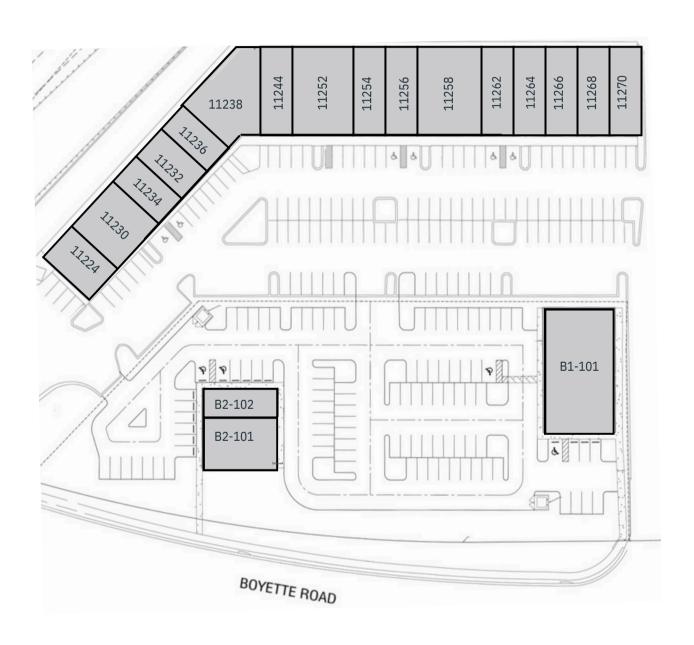

is development is almost fully leased.







sarbagy@icorr.com

2 N Tamiami Trail, Suite 100, Sarasota, FL 34236 www.icorr.com



## Key Demographics (2020)

|               | 1 Mile   | 3 Mile   | 5 Mile   |
|---------------|----------|----------|----------|
| Population    | 8,993    | 76,110   | 217,724  |
| Median Age    | 40       | 37       | 36       |
| Avg HH Income | \$77,267 | \$86,419 | \$88,068 |
| Med HH Income | \$59,535 | \$70,529 | \$71,927 |

No warranty or representation, expressed or implied, is made as to the accuracy of the information contained herein, and same is submitted subject to errors, change of price, rental or other conditions, or withdrawal without notice, and to any special listing conditions imposed by our principals. All rights reserved.

## Site Plan